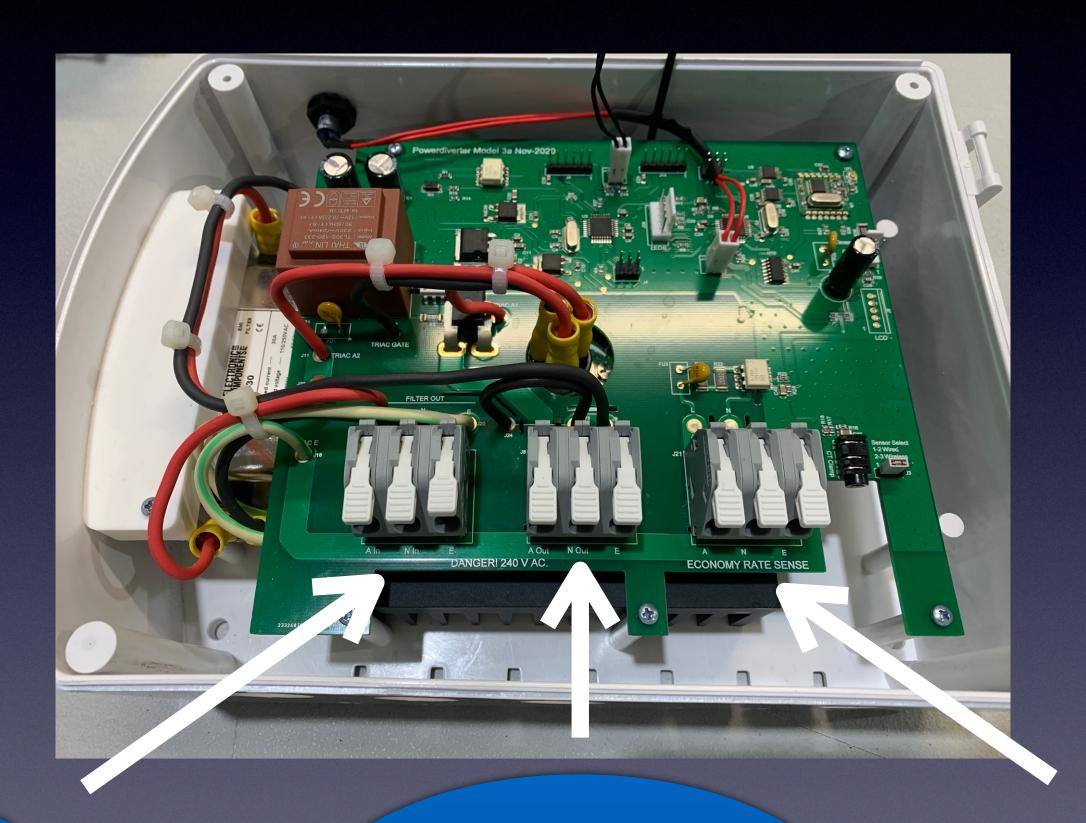

## Inputs & Outputs

Mains Power Input

Power Out
Heating Element

Power Sensor Smart Switching

## Hard Wire CT Input

New Onboard CT Input

New and Improved CT
 Clamps with 5M Cable

CT Extender Cables
Available - 5M

Jumper should be on Pins 1 & 2 As Shown

New CT Clamp Input