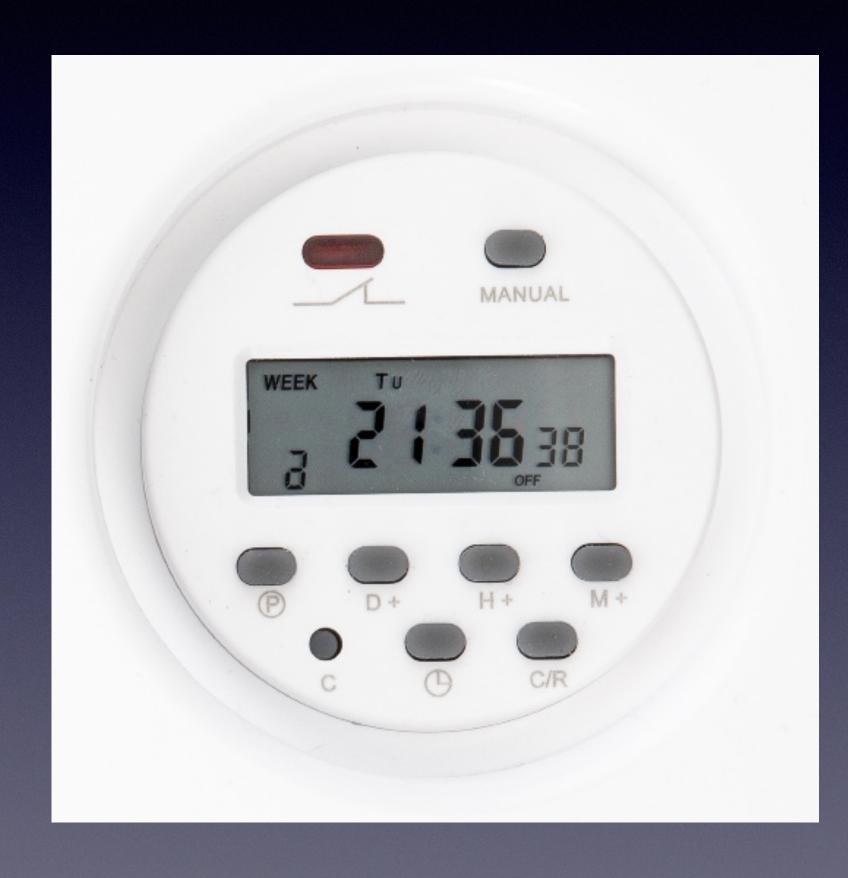

#### The Clock

- Unlock Clock By
   Pressing The C/R Button
   4 Times
- The D+ Button Sets the Day
- The H+ Button Sets the Hour
- The M+ Button Sets the Minutes

- P Button Sets Boosting
   Schedule
- The C Button Resets the Clock
- Use The Manual Boost Button to Either Always

On, Auto (Powerdiverter will boost during the Scheduled

Periods Selected) Or Off which means the Clock Will Not Boost.