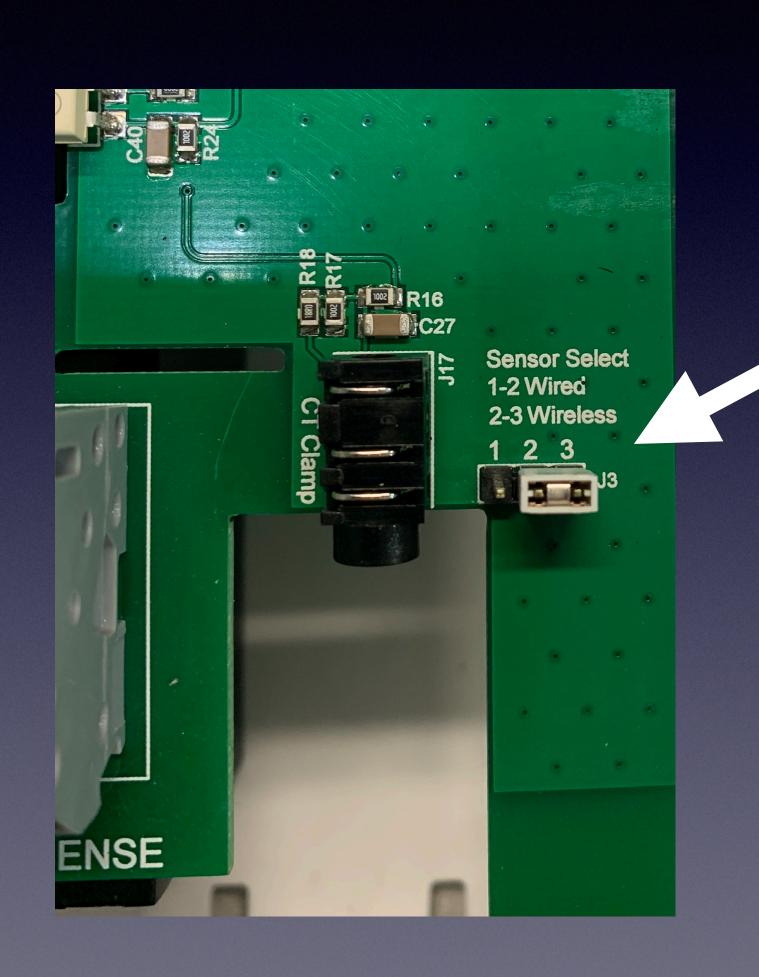

## Hard Wire CT Input

New Onboard CT Input

New and Improved CT
 Clamps with 5M Cable

CT Extender Cables
Available - 5M

Jumper should be on Pins 1 & 2 As Shown

New CT Clamp Input

## Wireless Sensor Option

Turn Power Off

Put Jumper on to Pins 2 & 3 As Shown

Make Sure Your CT Is Correctly Fitted Into The Wireless Sensor

Power Up Wireless Sensor

Power Up Powerdiverter

 Press and Hold EasyBoost Button Until the Green Light Flashes Rapidly