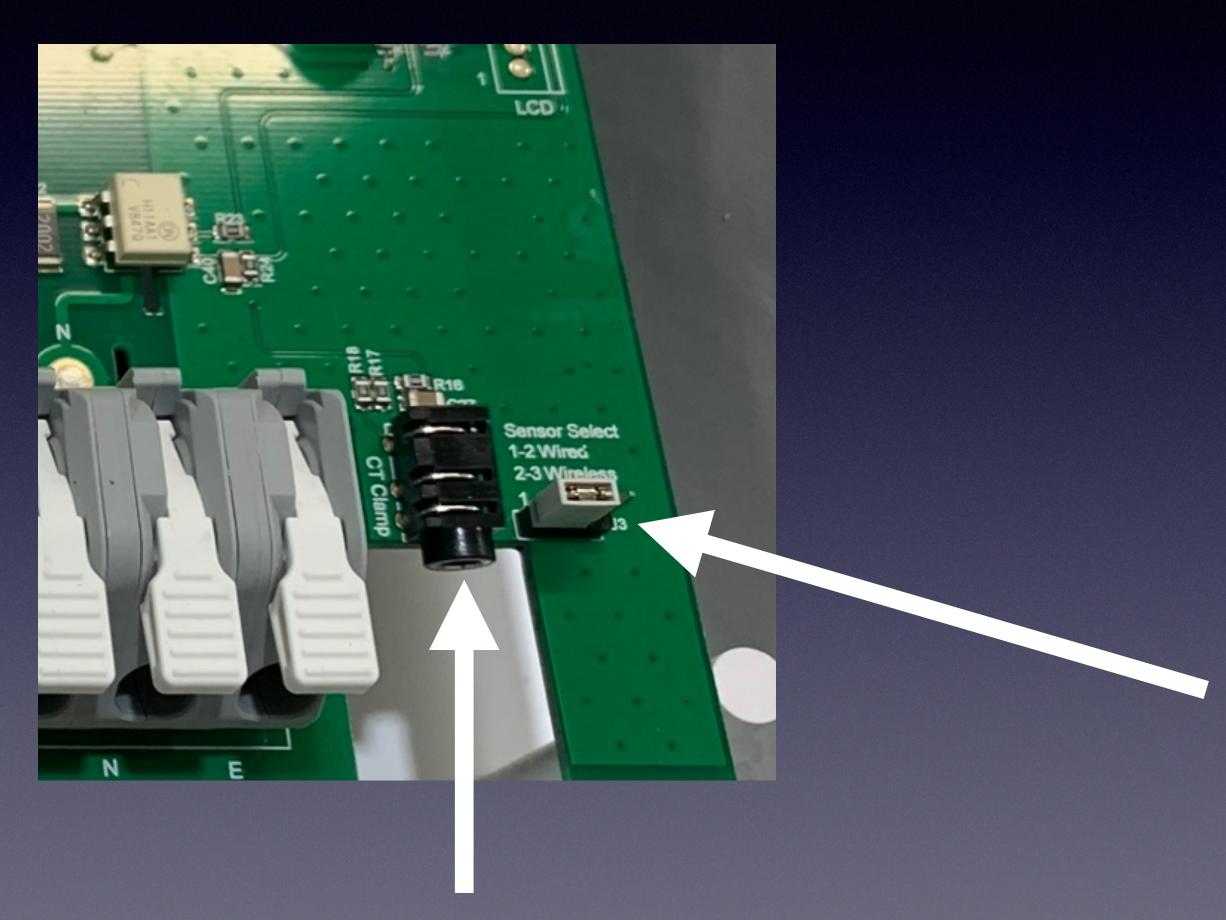

## Hard Wire CT Input

New Onboard CT Input

New and Improved CT
 Clamps with 5M Cable

CT Extender Cables
Available - 5M

Jumper should be on Pins 1 & 2 As Shown

New CT Clamp Input

## Wireless Sensor Option

Turn Power Off

Put Jumper on to Pins 2 & 3 As Shown

Make Sure Your CT Is Correctly Fitted Into The Wireless Sensor

Power Up Wireless Sensor

Power Up Powerdiverter

 Press and Hold EasyBoost Button Until the Green Light Flashes Rapidly