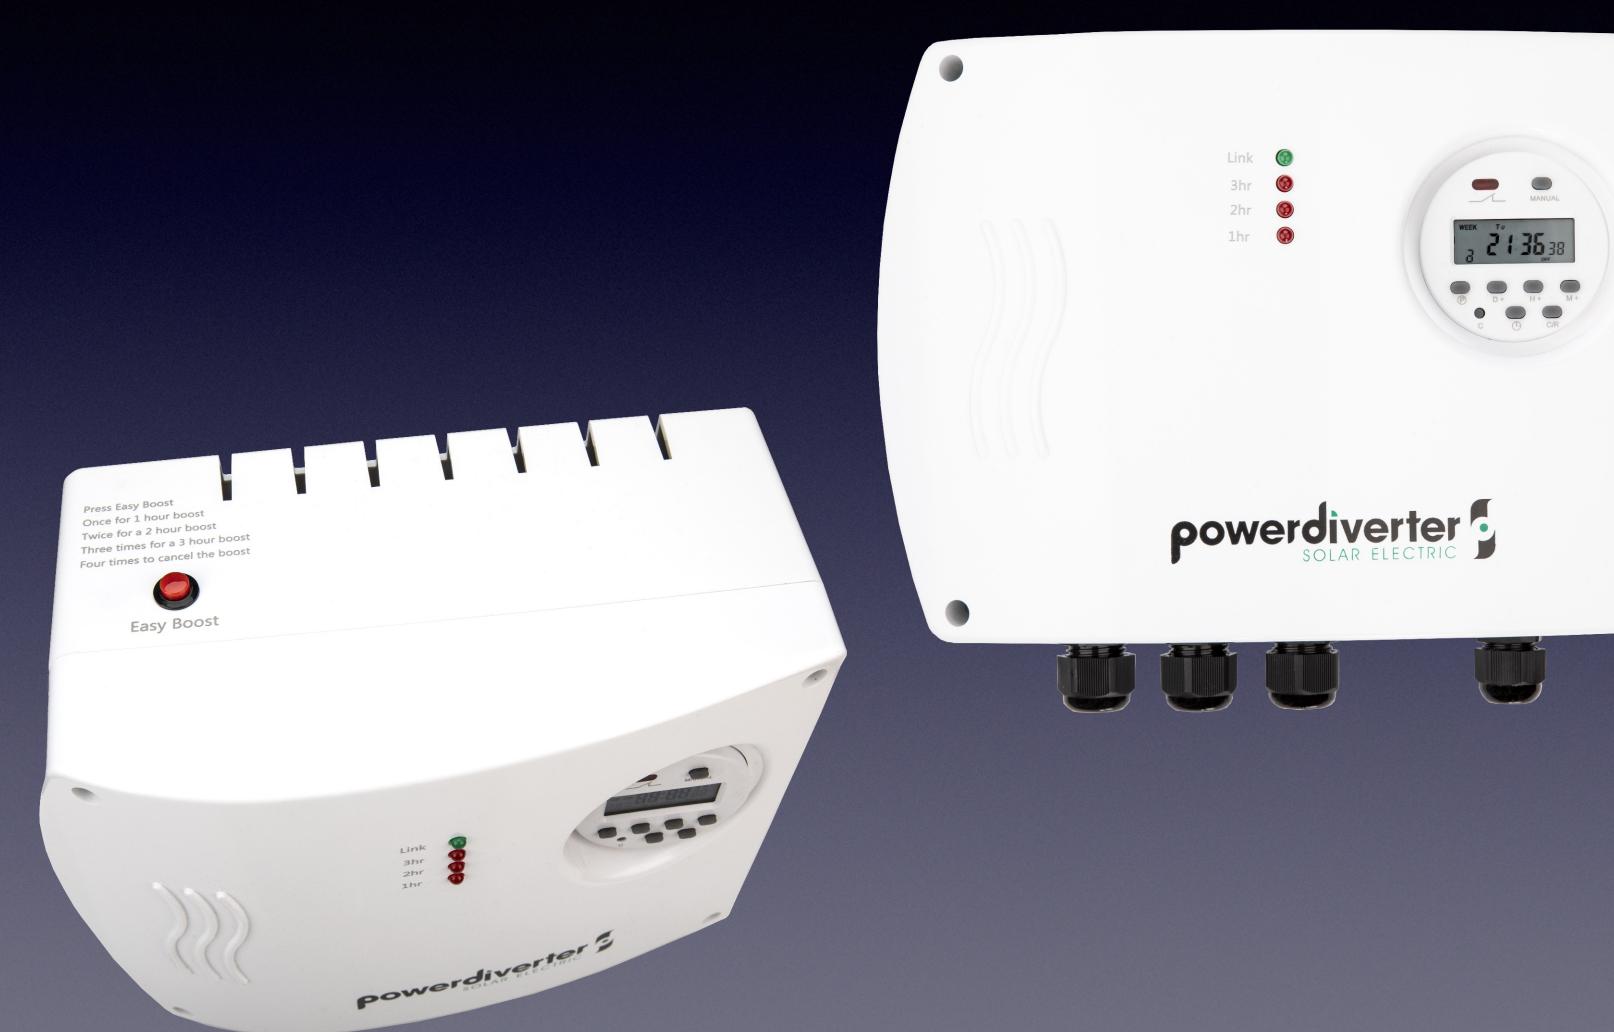

## Inputs & Outputs

Mains Power Input

Power Out
Heating Element

Power Sensor Smart Switching

# Easy Boost

Once for 1 hour boost
Twice for a 2 hour boost
Three times for a 3 hour boost
Four times to cancel the boost

Easy Boost